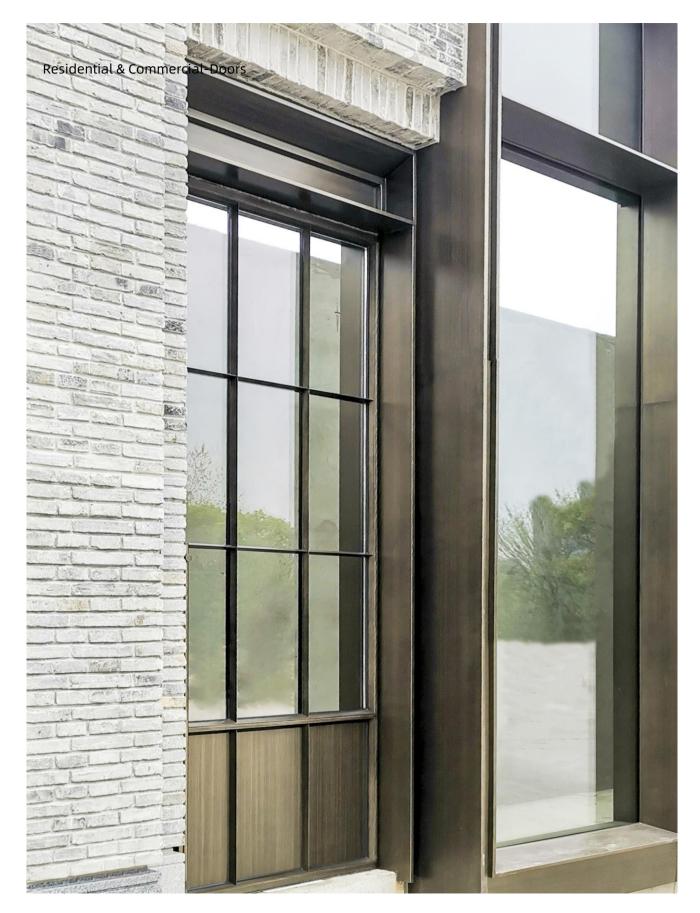

|

Compared with the aluminum alloy window, the steel window can be seen more slender, the thermally broken structure is wider, and the energy saving effect is better

Aluminum alloy window

PDA-SLIM steel window

STEEL PROFILES





# Residential & Commercial-Partitions & Doors





















PDA

## Residential & Commercial-Partitions & Doors





# Residential & Commercial-Doors















Andrée Seriger Setter











# Residential & Commercial -Windows









3





## Residential & Commercial -Windows





3





4

5



47 mm

Andrew Designed states



# Residential & Commercial -Windows













PDA

Residential & Commercial - Sunroom





Residential & Commercial - Sunroom



Sunroom/roof curtain wall product structure split diagram



# 















2.000 States States States -



#### Residential & Commercial-Windows

SLIM has a very slim sightline which is identical to the classical steel profiles of historic buildings. However, the SLIM profile now benefits from an insulated thermal break and well-designed sealing systems which ensure wind and water tightness and a comfortable interior climate. The SLIM profile system is ideal for renovating historical buildings that do not meet today's technological performance standards, while maintaining their authentic character. Thanks to SLIM steel window systems, heritage buildings can be made future-proof while still preserving their original appearance.













Residential & Commercial-Windows







Residential & Commercial-Doors

PDA







## Residential & Commercial-Windows