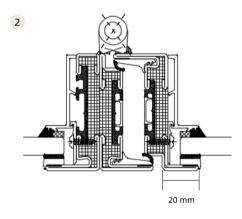

PDA

| SLIM series is a new con-<br>thin cold-formed steel pr<br>1.5 mm. Injecting proces | rufiles. A very na<br>ss and C shape                  | of rabbet.SL , es is    | a new            |
|------------------------------------------------------------------------------------|-------------------------------------------------------|-------------------------|------------------|
| door and stem.                                                                     |                                                       |                         |                  |
| very nar 30 m                                                                      | m. Thickn                                             | is 1.5 mr injectii      | ng proce         |
| shape oLIM se                                                                      | ries is a n                                           | te door and wind        | v syster.        |
| kind of extremely thin cold-forme                                                  |                                                       | les. A very narro       | riew is 3        |
| Thickness of steel is 1.5 mm. Injecti                                              |                                                       | and C shape of r        | SLIM se          |
| a new composite de                                                                 | and wir                                               | .m. It is a kind o      | t extremely      |
| cold-for                                                                           | 3. A very number                                      | , view is 30 mm. Thickr | ness of steel is |
| mm. Inje                                                                           | 1 C shape of rabbet.SLIM series is a new composite du |                         |                  |
| and win                                                                            | kind of extremely thin cold-forme les. A ve           |                         |                  |
| narrowy                                                                            |                                                       | ic 1 5 - 1 Iniectiv     | 1C shane         |