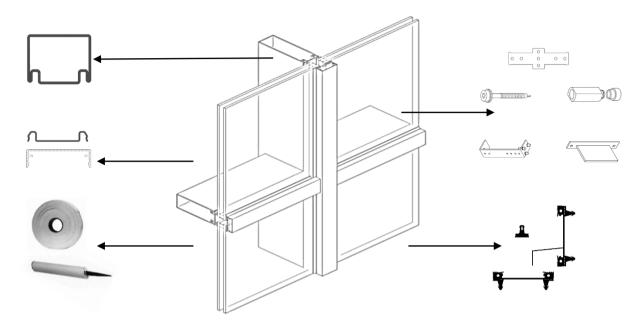

|
| SLIM steel<br>window        | 55mm    | 65mm      | 55mm                             |

Compared with the aluminum alloy window, the steel window can be seen more slender, the thermally broken structure is wider, and the energy saving effect is better

Aluminum alloy window

PDA-SLIM steel window

STEEL PROFILES





# Residential & Commercial-Partitions & Doors





















PDA

## Residential & Commercial-Partitions & Doors





# Residential & Commercial-Doors















Andrée Seriger Setter











# Residential & Commercial -Windows









3





## Residential & Commercial -Windows





3





4

5



47 mm

Andrew Designed states



# Residential & Commercial -Windows













PDA

Residential & Commercial - Sunroom





Residential & Commercial - Sunroom



Sunroom/roof curtain wall product structure split diagram



# 















2.000 States States States -



#### Residential & Commercial-Windows

SLIM has a very slim sightline which is identical to the classical steel profiles of historic buildings. However, the SLIM profile now benefits from an insulated thermal break and well-designed sealing systems which ensure wind and water tightness and a comfortable interior climate. The SLIM profile system is ideal for renovating historical buildings that do not meet today's technological performance standards, while maintaining their authentic character. Thanks to SLIM steel window systems, heritage buildings can be made future-proof while still preserving their original appearance.













Residential & Commercial-Windows







Resi