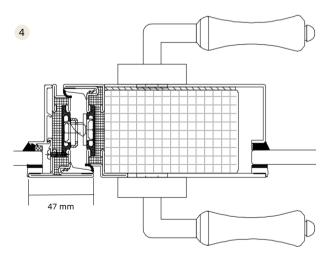

welding, surface 55mm

Whether it is sealing or aesthetic, the SLIM steel window system is more advantageous

Aluminum alloy window

PDA-SLIM steel window



| Name                        | Surface | Thickness | thermally<br>broken<br>structure |
|-----------------------------|---------|-----------|----------------------------------|
| Aluminum<br>alloy<br>window | 100mm   | 65mm      | 24mm                             |
| SLIM steel<br>window        | 55mm    | 65mm      | 55mm                             |

Compared with the aluminum alloy window, the steel window can be seen more slender, the thermally broken structure is wider, and the energy saving effect is better

Aluminum alloy window

PDA-SLIM steel window

STEEL PROFILES





# Residential & Commercial-Partitions & Doors





















PDA

## Residential & Commercial-Partitions & Doors





# Residential & Commercial-Doors















Andrée Seriger Setter











# Residential & Commercial -Windows









3





## Residential & Commercial -Windows





3





4

5



47 mm

Andrew Designed states



# Residential & Commercial -Windows













PDA

Residential & Commercial - Sunroom





Residential & Commercial - Sunroom



Sunroom/roof curtain wall product structure split diagram



# 















2.000 States States States -



#### Residential & Commercial-Windows

SLIM has a very slim sightline which is identical to the classical steel profiles of historic buildings. However, the SLIM profile now benefits from an insulated thermal break and well-designed sealing systems which ensure w