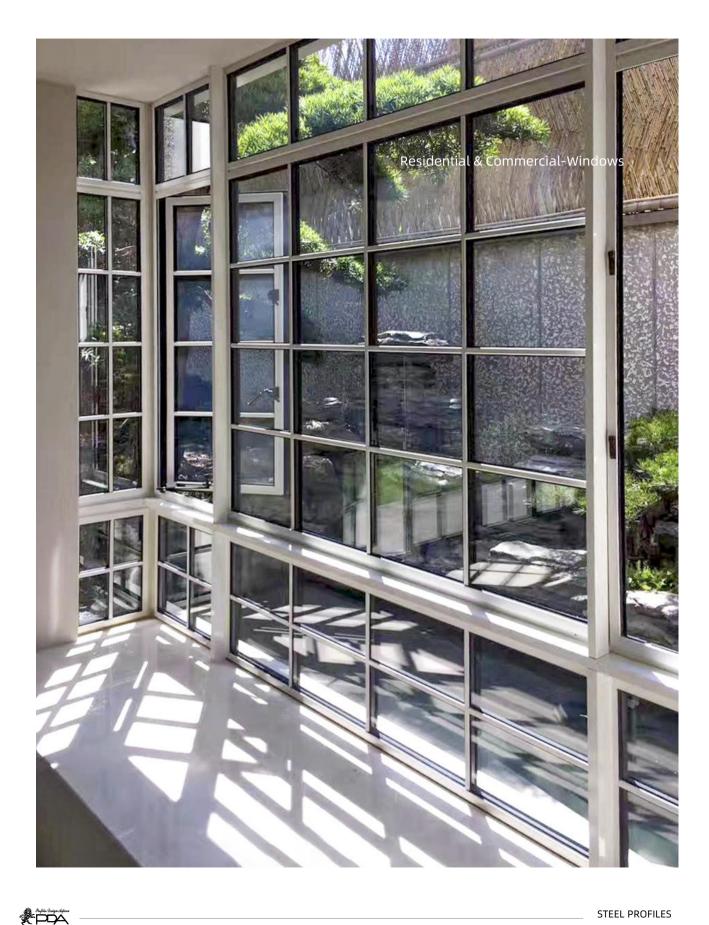

# Residential & Commercial -Windows

3

## Residential & Commercial -Windows

3

4

5

47 mm

Andrew Designed states