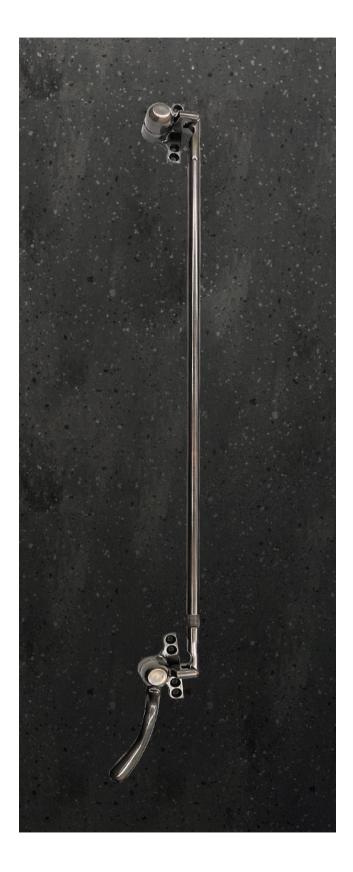

UV Activated Layer Organic Rain deposits are washed it destroyed away

STEEL PROFILES

SLIM-Hardware is recommended

NO. : MY 108/109 Applicable: SLIM 65 Style: Light the luxury of minimalism Handle color: Blank black

NO. : ① MY 082 ② MY 087/088 ③ MY 107 Applicable : SLIM 65 Style: minimalist and light luxury Handle color: ①stainless steel ②black ③Gold black

3

NO. : ① MY 089/090 ② MY 106 ③ MY 105 Applicable: SLIM 65 steel door system Style: classic vintage Handle color: ①antique ②antique ③fantastic black