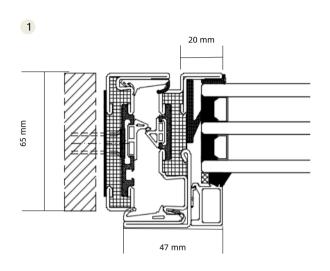

# Residential & Commercial -Windows

3

## Residential & Commercial -Windows

3

4

5

47 mm

Andrew Designed states