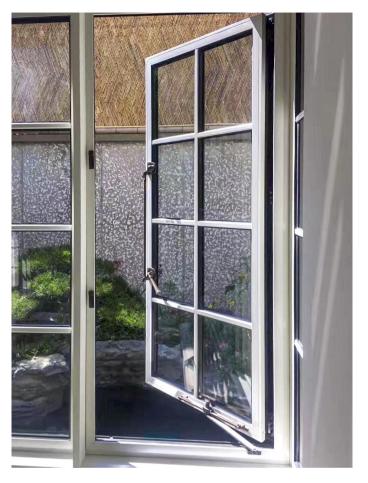

# Residential & Commercial -Windows

3

## Residential & Commercial -Windows

3

4

5

47 mm

Andrew Designed states