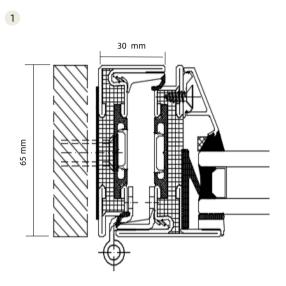

#### SLIM product feature: Narrow face widths

SLIM series has extremely narrow face widths, and its conventional "cavity" is only 13 mm. This minimalist frame design can increase the light-passing area to the maximum extent and reduce visual impairment. Let "face" become "line".

#### SLIM product feature: Energy-saving and heat-insulating structure

SLIM series products are designed by cold-formed steel profiles and thermally broken structure. The structural combination of two materials can cut (or reduce) the heat transfer path to achieve the purpose of energy conservation. Cooperate with multicavity energy-saving glass to form a system with excellent thermal insulation performance to meet the strict national energysaving requirements.