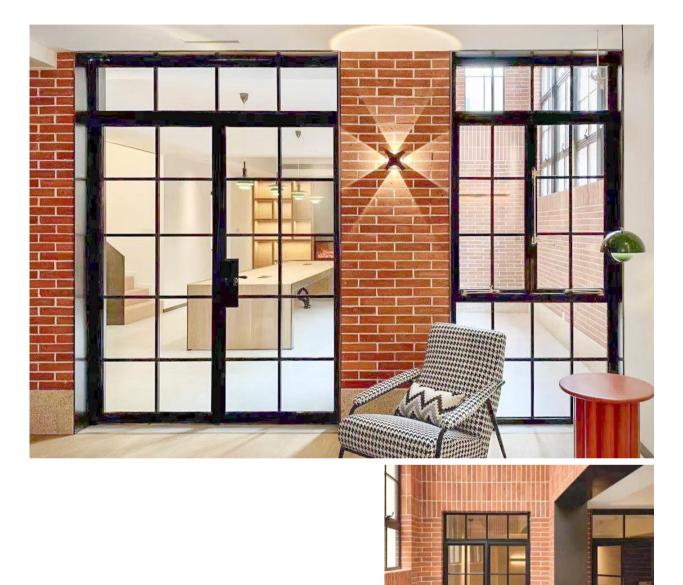

SLIM Steel Door and Window System,Extremely thin cold-formed steel profiles,Let the "face" of the profile,To become a beautiful "line".Make the living space transparent and bright,Let us be more free to bask in the sun.

#### SLIM steel window VS Aluminum alloy window

Aluminum alloy window : edge joint, surface 100mm SLIM steel window : seamless welding, surface 55mm

Whether it is sealing or aesthetic, the SLIM steel window system is more advantageous

Compared with the aluminum alloy window, the steel window can be seen more slender, the thermally broken structure is wider, and the energy saving effect is better

Aluminum alloy window

PDA-SLIM steel window