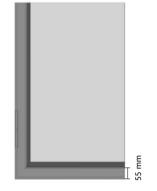

#### SLIM steel window VS Aluminum alloy window

Aluminum alloy window : edge joint, surface 100mm SLIM steel window : seamless welding, surface 55mm

Whether it is sealing or aesthetic, the SLIM steel window system is more advantageous

Aluminum alloy window

PDA-SLIM steel window

| Name                        | Surface | Thickness | thermally<br>broken<br>structure |
|-----------------------------|---------|-----------|----------------------------------|
| Aluminum<br>alloy<br>window | 100mm   | 65mm      | 24mm                             |
| SLIM steel<br>window        | 55mm    | 65mm      | 55mm                             |

Compared with the aluminum alloy window, the steel window can be seen more slender, the thermally broken structure is wider, and the energy saving effect is better

Aluminum alloy window

PDA-SLIM steel window