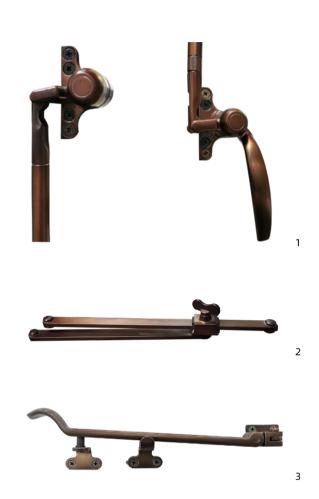

UV Activated Layer Organic Rain deposits are washed it destroyed away

STEEL PROFILES

SLIM-Hardware is recommended

NO. : MY 108/109 Applicable: SLIM 65 Style: Light the luxury of minimalism Handle color: Blank black

PPA

NO. : MY 002/003 Applicable: SLIM 65 Style: classic vintage Handle color: antique brass

\$~PDA

NO. : MY 004/005 Applicable : SLIM 65 Opening: swing-in Style: classic vintage Handle color: antique brass

PPA

NO. : MY 009/010 Applicable: SLIM 65 Style: classic vintage Handle color:Pink Gold

NO. : MY 009/010 Applicable: SLIM 65 Style: classic vintage Handle color: gilding brass

Andrew Designed states

NO. : ① MY 018 ② MY 036 ③ MY 016/017 and MY 020/021/022 Applicable: SLIM 65 Style: classic vintage Handle color: antique brass

PPA

NO.: ① MY 023/024 and MY 028/029/030 ② MY 034 ③ MY 035 Applicable: SLIM 65 Style: classic vintage Handle color: antique brass

NO. : MY 031/032 Applicable: SLIM 65 Style: classic vintage Handle color: antique brass

NO. : ① MY 082 ② MY 087/088 ③ MY 107 Applicable : SLIM 65 Style: minimalist and light luxury Handle color: ①stainless steel ②black ③Gold black

3

NO. : ① MY 089/090 ② MY 106 ③ MY 105 Applicable: SLIM 65 steel door system Style: classic vintage Handle color: ①antique ②antique ③fantastic black