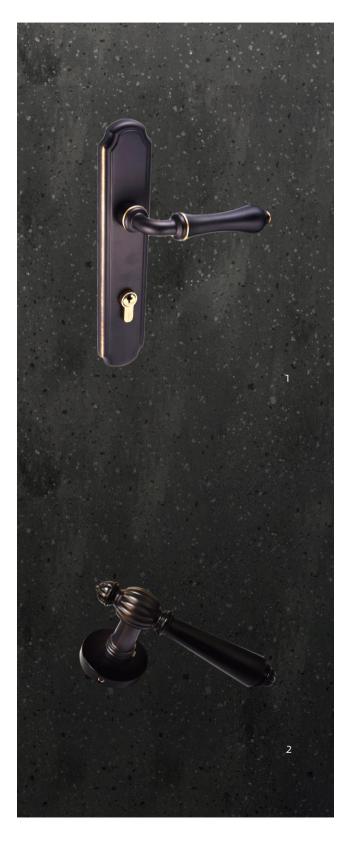

PPA

NO. : MY 002/003 Applicable: SLIM 65 Style: classic vintage Handle color: antique brass

\$~PDA

NO. : MY 004/005 Applicable : SLIM 65 Opening: swing-in Style: classic vintage Handle color: antique brass

PPA

NO.: ① MY 023/024 and MY 028/029/030 ② MY 034 ③ MY 035 Applicable: SLIM 65 Style: classic vintage Handle color: antique brass

NO. : MY 031/032 Applicable: SLIM 65 Style: classic vintage Handle color: antique brass