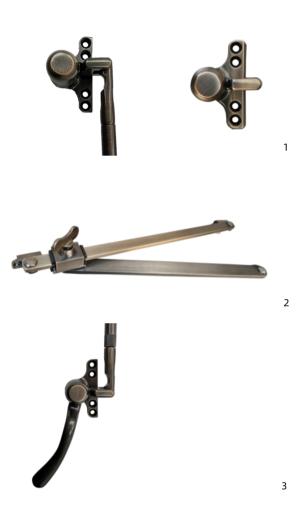

NO. : ① MY 082 ② MY 087/088 ③ MY 107 Applicable : SLIM 65 Style: minimalist and light luxury Handle color: ①stainless steel ②black ③Gold black

3

NO. : ① MY 089/090 ② MY 106 ③ MY 105 Applicable: SLIM 65 steel door system Style: classic vintage Handle color: ①antique ②antique ③fantastic black