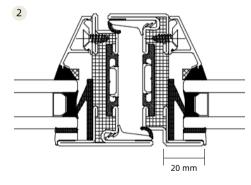

SLIM65 thermally broken doors and windows profiles are produced jointly by PDA and voestalpine Profilform (China) Co.Ltd, which are researched and designed by PDA. SLIM65 steel profiles are adopted advanced cold formed steel profiles equipments to produce profiles, ensuring the accuracy of steel profiles, and also SLIM65 system uses thermally broken technology to overcome the poor thermal insulation of traditional steel windows, while retaining the advantages of high strength steel doors and windows, while the PDA develops a variety of profiles and styles to realize the designers' rich imagination.

#### SLIM product feature: Energy-saving and heat-insulating structure

SLIM series products are designed by cold-formed steel profiles and thermally broken structure. The structural combination of two materials can cut (or reduce) the heat transfer path to achieve the purpose of energy conservation. Cooperate with multicavity energy-saving glass to form a system with excellent thermal insulation performance to meet the strict national energysaving requirements.