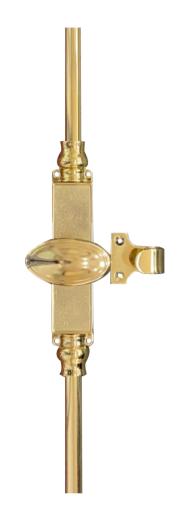

PPA

NO. : MY 002/003 Applicable: SLIM 65 Style: classic vintage Handle color: antique brass

\$~PDA

NO. : MY 004/005 Applicable : SLIM 65 Opening: swing-in Style: classic vintage Handle color: antique brass

PPA

NO. : MY 009/010 Applicable: SLIM 65 Style: classic vintage Handle color:Pink Gold

NO. : MY 009/010 Applicable: SLIM 65 Style: classic vintage Handle color: gilding brass

Andrew Designed states

NO. : ① MY 018 ② MY 036 ③ MY 016/017 and MY 020/021/022 Applicable: SLIM 65 Style: classic vintage Handle color: antique brass

PPA

NO.: ① MY 023/024 and MY 028/029/030 ② MY 034 ③ MY 035 Applicable: SLIM 65 Style: classic vintage Handle color: antique brass

NO. : MY 031/032 Applicable: SLIM 65 Style: classic vintage Handle color: antique brass