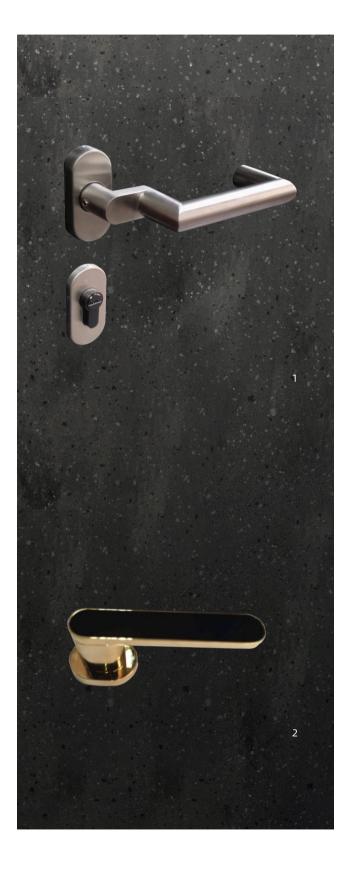

UV Activated Layer Organic Rain deposits are washed it destroyed away

STEEL PROFILES

SLIM-Hardware is recommended

NO. : MY 108/109 Applicable: SLIM 65 Style: Light the luxury of minimalism Handle color: Blank black

PPA

NO. : MY 009/010 Applicable: SLIM 65 Style: classic vintage Handle color:Pink Gold

NO. : MY 009/010 Applicable: SLIM 65 Style: classic vintage Handle color: gilding brass

Andrew Designed states

NO. : ① MY 018 ② MY 036 ③ MY 016/017 and MY 020/021/022 Applicable: SLIM 65 Style: classic vintage Handle color: antique brass