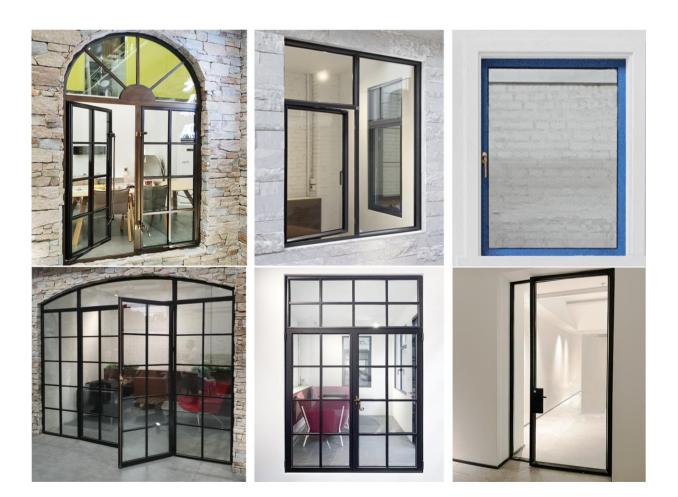

#### SLIM product feature: Rich extensible forms

SLIM series can realize door, window, partition and other product forms. In these styles, each class has various fractals and makes various styles. SLIM is definitely the legendary "all-round player" from the penetration of all glass to the matching of metal plates, from the retro arc to the exquisite chess pattern, and then there are all kinds of hardware, all kinds of pressing lines and all kinds of glass.