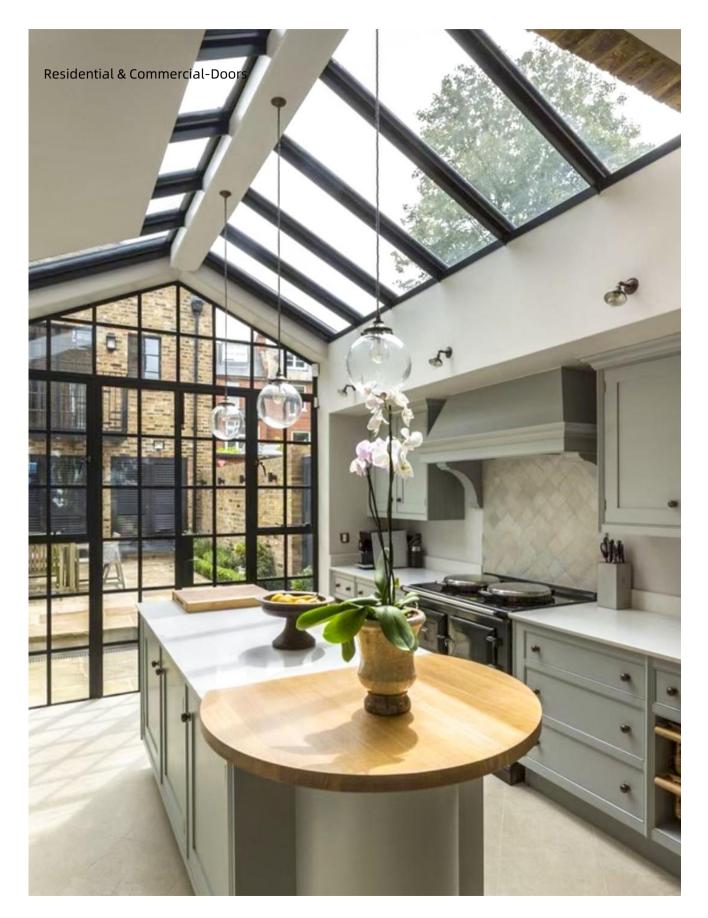

# Residential & Commercial-Doors

Andrée Seriger Setter

#### Residential & Commercial-Windows

SLIM has a very slim sightline which is identical to the classical steel profiles of historic buildings. However, the SLIM profile now benefits from an insulated thermal break and well-designed sealing systems which ensure wind and water tightness and a comfortable interior climate. The SLIM profile system is ideal for renovating historical buildings that do not meet today's technological performance standards, while maintaining their authentic character. Thanks to SLIM steel window systems, heritage buildings can be made future-proof while still preserving their original appearance.