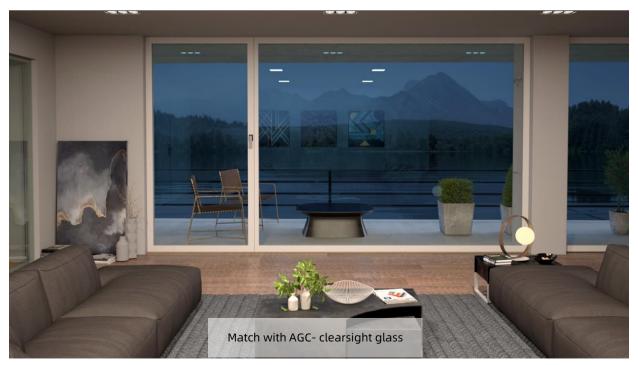

#### AGC- Clearsight glass

#### KEY FEATURES OF CLEARSIGHT

- Anti-reflective glass
- Significantly lower light reflection: ≤1% instead of 8%
- Optimised vision and clarity
- Highest light transmission possible
- The best aesthetics and colour rendering index to see objects through glass
- A durable coating suitable for both interior and exterior applications
- 10 years warranty

## AGC-Clearsight glass