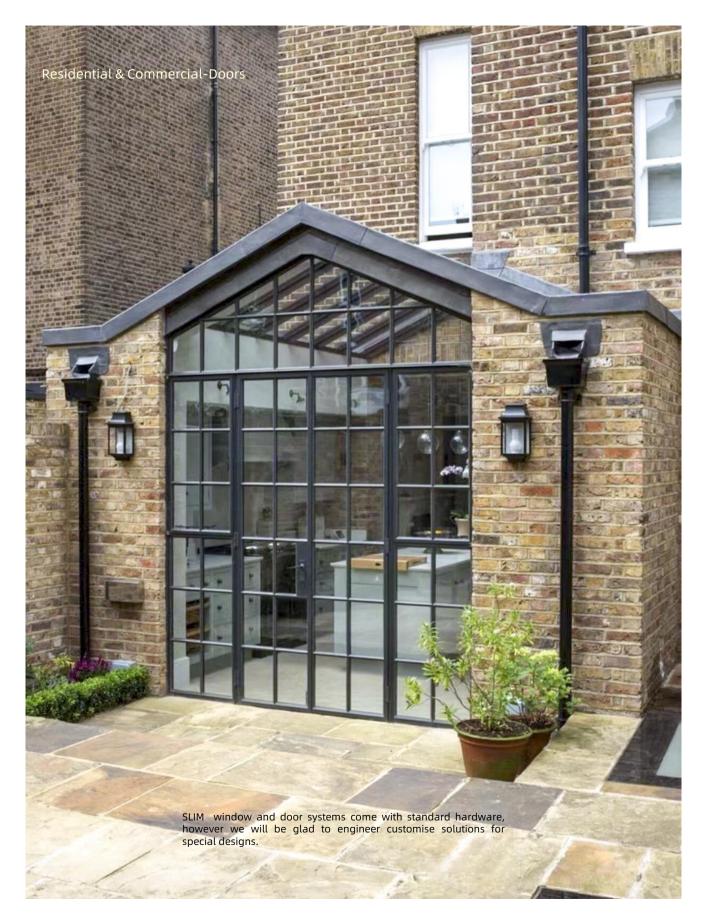

# Residential & Commercial-Doors

Andrée Seriger Setter

#### Residential & Commercial-Windows

SLIM has a very slim sightline which is identical to the classical steel profiles of historic buildings. However, the SLIM profile now benefits from an insulated thermal break and well-designed sealing systems which ensure wind and water tightness and a comfortable interior climate. The SLIM profile system is ideal for renovating historical buildings that do not meet today's technological performance standards, while maintaining their authentic character. Thanks to SLIM steel window systems, heritage buildings can be made future-proof while still preserving their original appearance.