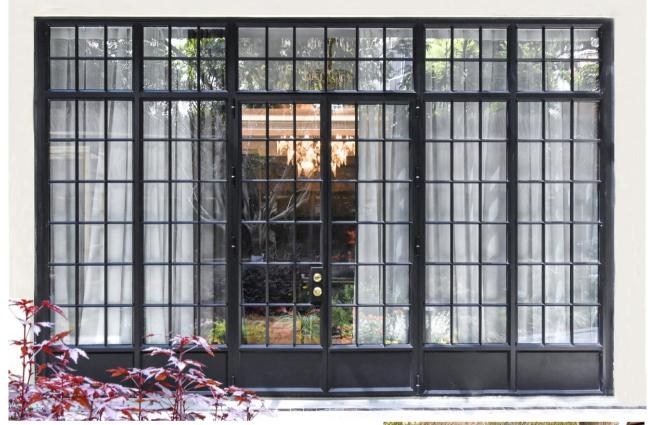

#### Residential & Commercial-Windows

SLIM has a very slim sightline which is identical to the classical steel profiles of historic buildings. However, the SLIM profile now benefits from an insulated thermal break and well-designed sealing systems which ensure wind and water tightness and a comfortable interior climate. The SLIM profile system is ideal for renovating historical buildings that do not meet today's technological performance standards, while maintaining their authentic character. Thanks to SLIM steel window systems, heritage buildings can be made future-proof while still preserving their original appearance.

## Residential & Commercial-Windows

Julita Daiga Salina PDA

Product application scenarios

Civil building

Exhibition

Villa

Heritage protection building

Featured indoor partition