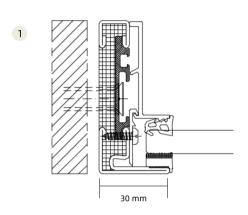

PDA

| SLIM series is a new con-<br>thin cold-formed steel pr<br>1.5 mm. Injecting proces | rufiles. A very na<br>ss and C shape                  | of rabbet.SL , es is    | a new            |
|------------------------------------------------------------------------------------|-------------------------------------------------------|-------------------------|------------------|
| door and stem.                                                                     |                                                       |                         |                  |
| very nar 30 m                                                                      | m. Thickn                                             | is 1.5 mr injectii      | ng proce         |
| shape oLIM se                                                                      | ries is a n                                           | te door and wind        | v syster.        |
| kind of extremely thin cold-forme                                                  |                                                       | les. A very narro       | riew is 3        |
| Thickness of steel is 1.5 mm. Injecti                                              |                                                       | and C shape of r        | SLIM se          |
| a new composite de                                                                 | and wir                                               | .m. It is a kind o      | t extremely      |
| cold-for                                                                           | 3. A very number                                      | , view is 30 mm. Thickr | ness of steel is |
| mm. Inje                                                                           | 1 C shape of rabbet.SLIM series is a new composite du |                         |                  |
| and win                                                                            | kind of extremely thin cold-forme les. A ve           |                         |                  |
| narrowy                                                                            |                                                       | ic 1 5 - 1 Iniectiv     | 1C shane         |