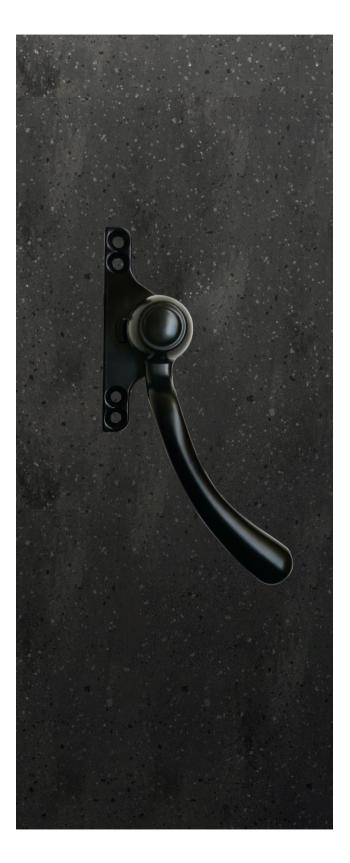

UV Activated Layer Organic Rain deposits are washed it destroyed away

STEEL PROFILES

SLIM-Hardware is recommended

NO. : MY 108/109 Applicable: SLIM 65 Style: Light the luxury of minimalism Handle color: Blank black