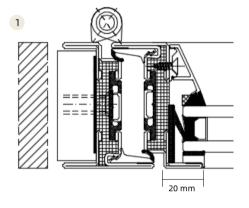

SLIM65 thermally broken doors and windows profiles are produced jointly by PDA and voestalpine Profilform (China) Co.Ltd, which are researched and designed by PDA. SLIM65 steel profiles are adopted advanced cold formed steel profiles equipments to produce profiles, ensuring the accuracy of steel profiles, and also SLIM65 system uses thermally broken technology to overcome the poor thermal insulation of traditional steel windows, while retaining the advantages of high strength steel doors and windows, while the PDA develops a variety of profiles and styles to realize the designers' rich imagination.

#### SLIM product feature: Energy-saving and heat-insulating structure

SLIM series products are designed by cold-formed steel profiles and thermally broken structure. The structural combination of two materials can cut (or reduce) the heat transfer path to achieve the purpose of energy conservation. Cooperate with multicavity energy-saving glass to form a system with excellent thermal insulation performance to meet the strict national energysaving requirements.