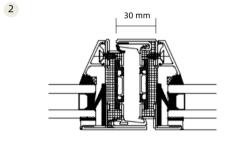

#### SLIM product feature: Narrow face widths

SLIM series has extremely narrow face widths, and its conventional "cavity" is only 13 mm. This minimalist frame design can increase the light-passing area to the maximum extent and reduce visual impairment. Let "face" become "line".