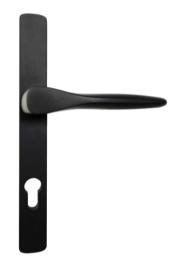

UV Activated Layer Organic Rain deposits are washed it destroyed away

STEEL PROFILES

SLIM-Hardware is recommended

NO. : MY 108/109 Applicable: SLIM 65 Style: Light the luxury of minimalism Handle color: Blank black