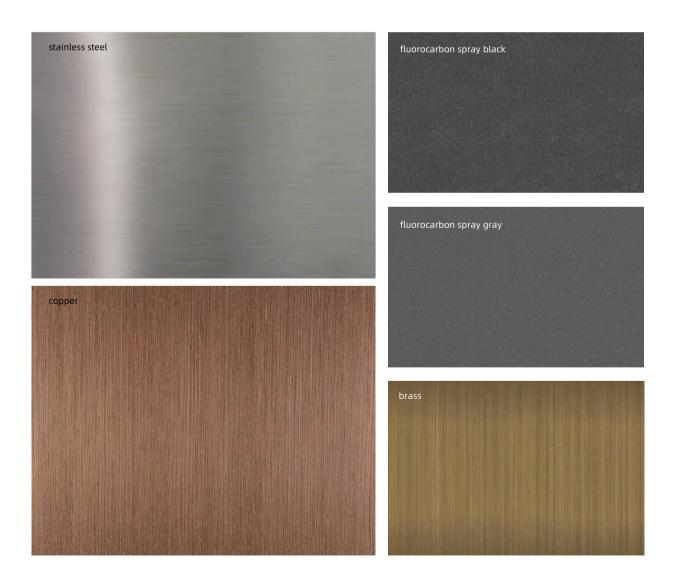

#### SLIM product feature: Surface Technology Blooms "Color"

SLIM profiles has 3 materials available in steel, stainless steel, brass .lts surface in addition to the commonly fluorocarbon spray black, gray, it can also be made of imitation of copper wire drawing, brass wire drawing and other special surface texture, in order to apply to different architectural styles.