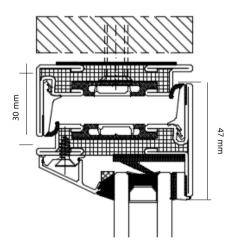

Thickness | thermally<br>broken<br>structure |
|-----------------------------|---------|-----------|----------------------------------|
| Aluminum<br>alloy<br>window | 100mm   | 65mm      | 24mm                             |
| SLIM steel<br>window        | 55mm    | 65mm      | 55mm                             |

Compared with the aluminum alloy window, the steel window can be seen more slender, the thermally broken structure is wider, and the energy saving effect is better

Aluminum alloy window

PDA-SLIM steel window

STEEL PROFILES





# Residential & Commercial-Partitions & Doors





















PDA

## Residential & Commercial-Partitions & Doors





# Residential & Commercial-Doors















Andrée Seriger Setter











# Residential & Commercial -Windows









3





## Residential & Commercial -Windows





3





4

5



47 mm

Andrew Designed states



# Residential & Commercial -Windows













PDA

Residential & Commercial - Sunroom





Residential & Commercial - Sunroom



Sunroom/roof curtain wall product structure split diagram



# 















2.000 States States States -



#### Residential & Commercial-Windows

SLIM has a very slim sightline which is identical to the classical steel profiles of historic buildings. However, the SLIM profile now benefits from an insulated thermal break and well-designed sealing systems which ensure wind and water tightness and a comfortable interior climate. The SLIM profile system is ideal for renovating historical buildings that do not meet today's technological performance standards, while mai