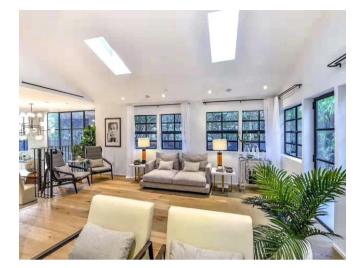

SLIM Steel Door and Window System,Extremely thin cold-formed steel profiles,Let the "face" of the profile,To become a beautiful "line".Make the living space transparent and bright,Let us be more free to bask in the sun.

#### Residential & Commercial-Windows

SLIM has a very slim sightline which is identical to the classical steel profiles of historic buildings. However, the SLIM profile now benefits from an insulated thermal break and well-designed sealing systems which ensure wind and water tightness and a comfortable interior climate. The SLIM profile system is ideal for renovating historical buildings that do not meet today's technological performance standards, while maintaining their authentic character. Thanks to SLIM steel window systems, heritage buildings can be made future-proof while still preserving their original appearance.

## Residential & Commercial-Windows

Julita Daiga Salina PDA

Product application scenarios

Civil building

Exhibition

Villa

Heritage protection building

Featured indoor partition