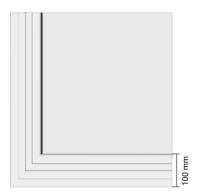

#### SLIM steel window VS Aluminum alloy window

Aluminum alloy window : edge joint, surface 100mm SLIM steel window : seamless welding, surface 55mm

Whether it is sealing or aesthetic, the SLIM steel window system is more advantageous

Aluminum alloy window

PDA-SLIM steel window

| Name                        | Surface | Thickness | thermally<br>broken<br>structure |
|-----------------------------|---------|-----------|----------------------------------|
| Aluminum<br>alloy<br>window | 100mm   | 65mm      | 24mm                             |
| SLIM steel<br>window        | 55mm    | 65mm      | 55mm                             |

Compared with the aluminum alloy window, the steel window can be seen more slender, the thermally broken structure is wider, and the energy saving effect is better

Aluminum alloy window

PDA-SLIM steel window