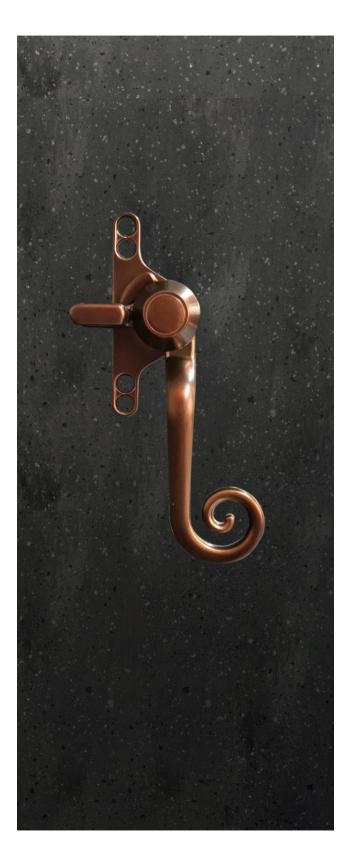

UV Activated Layer Organic Rain deposits are washed it destroyed away

STEEL PROFILES

SLIM-Hardware is recommended

NO. : MY 108/109 Applicable: SLIM 65 Style: Light the luxury of minimalism Handle color: Blank black

PPA

NO. : MY 002/003 Applicable: SLIM 65 Style: classic vintage Handle color: antique brass

\$~PDA

NO. : MY 004/005 Applicable : SLIM 65 Opening: swing-in Style: classic vintage Handle color: antique brass

PPA

NO. : MY 009/010 Applicable: SLIM 65 Style: classic vintage Handle color:Pink Gold

NO. : MY 009/010 Applicable: SLIM 65 Style: classic vintage Handle color: gilding brass

Andrew Designed states

NO. : ① MY 018 ② MY 036 ③ MY 016/017 and MY 020/021/022 Applicable: SLIM 65 Style: classic vintage Handle color: antique brass

PPA

NO.: ① MY 023/024 and MY 028/029/030 ② MY 034 ③ MY 035 Applicable: SLIM 65 Style: classic vintage Handle color: antique brass

NO. : MY 031/032 Applicable: SLIM 65 Style: classic vintage Handle color: antique brass

NO. : ① MY 082 ② MY 087/088 ③ MY 107 Applicable : SLIM 65 Style: minimalist and light luxury Handle color: ①stainless steel ②black ③Gold black

3

NO. : ① MY 089/090 ② MY 106 ③ MY 105 Applicable: SLIM 65 steel door system Style: classic vintage Handle color: ①antique ②antique ③fantastic black