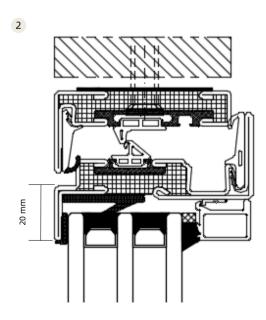

#### SLIM product feature: Narrow face widths

SLIM series has extremely narrow face widths, and its conventional "cavity" is only 13 mm. This minimalist frame design can increase the light-passing area to the maximum extent and reduce visual impairment. Let "face" become "line".