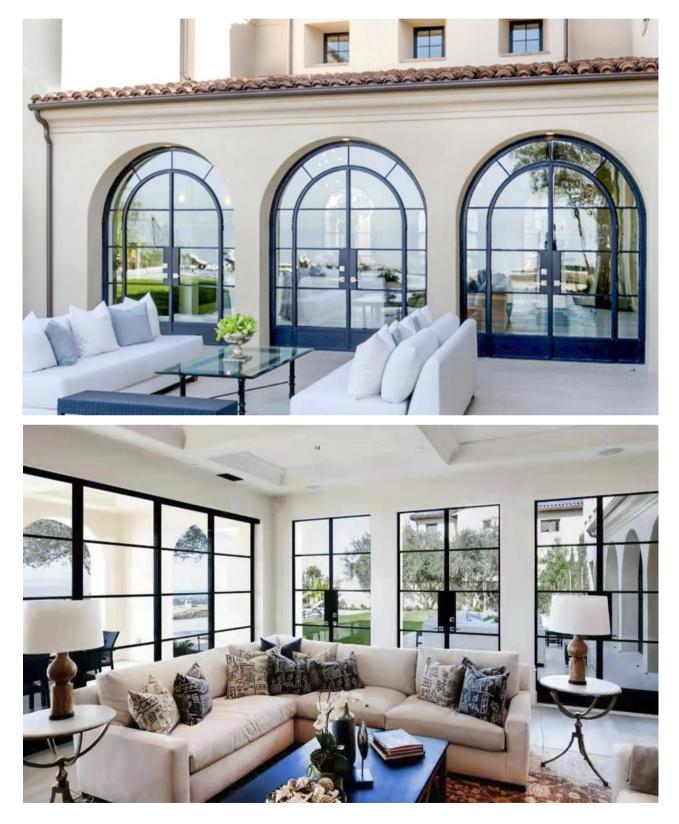

# Residential & Commercial -Windows

3

## Residential & Commercial -Windows

3

4

5

47 mm

Andrew Designed states