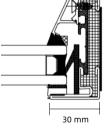

PDA

| SLIM series is a new con-<br>thin cold-formed steel pr<br>1.5 mm. Injecting proces | rufiles. A very na<br>ss and C shape                  | of rabbet.SL , es is    | a new            |
|------------------------------------------------------------------------------------|-------------------------------------------------------|-------------------------|------------------|
| door and stem.                                                                     |                                                       |                         |                  |
| very nar 30 m                                                                      | m. Thickn                                             | is 1.5 mr injectii      | ng proce         |
| shape oLIM se                                                                      | ries is a n                                           | te door and wind        | v syster.        |
| kind of extremely thin cold-forme                                                  |                                                       | les. A very narro       | riew is 3        |
| Thickness of steel is 1.5 mm. Injecti                                              |                                                       | and C shape of r        | SLIM se          |
| a new composite de                                                                 | and wir                                               | .m. It is a kind o      | t extremely      |
| cold-for                                                                           | 3. A very number                                      | , view is 30 mm. Thickr | ness of steel is |
| mm. Inje                                                                           | 1 C shape of rabbet.SLIM series is a new composite du |                         |                  |
| and win                                                                            | kind of extremely thin cold-forme les. A ve           |                         |                  |
| narrowy                                                                            |                                                       | ic 1 5 - 1 Iniectiv     | 1C shane         |