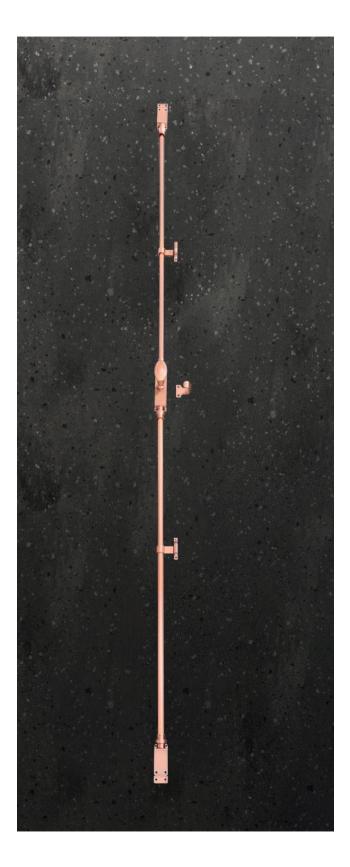

UV Activated Layer Organic Rain deposits are washed it destroyed away

STEEL PROFILES

SLIM-Hardware is recommended

NO. : MY 108/109 Applicable: SLIM 65 Style: Light the luxury of minimalism Handle color: Blank black

PPA

NO. : MY 002/003 Applicable: SLIM 65 Style: classic vintage Handle color: antique brass

\$~PDA

NO. : MY 004/005 Applicable : SLIM 65 Opening: swing-in Style: classic vintage Handle color: antique brass

PPA

NO. : MY 009/010 Applicable: SLIM 65 Style: classic vintage Handle color:Pink Gold

NO. : MY 009/010 Applicable: SLIM 65 Style: classic vintage Handle color: gilding brass

Andrew Designed states

NO. : ① MY 018 ② MY 036 ③ MY 016/017 and MY 020/021/022 Applicable: SLIM 65 Style: classic vintage Handle color: antique brass

PPA

NO.: ① MY 023/024 and MY 028/029/030 ② MY 034 ③ MY 035 Applicable: SLIM 65 Style: classic vintage Handle color: antique brass

NO. : MY 031/032 Applicable: SLIM 65 Style: classic vintage Handle color: antique brass

NO. : ① MY 082 ② MY 087/088 ③ MY 107 Applicable : SLIM 65 Style: minimalist and light luxury Handle color: ①stainless steel ②black ③Gold black

3

NO. : ① MY 089/090 ② MY 106 ③ MY 105 Applicable: SLIM 65 steel door system Style: classic vintage Handle color: ①antique ②antique ③fantastic black