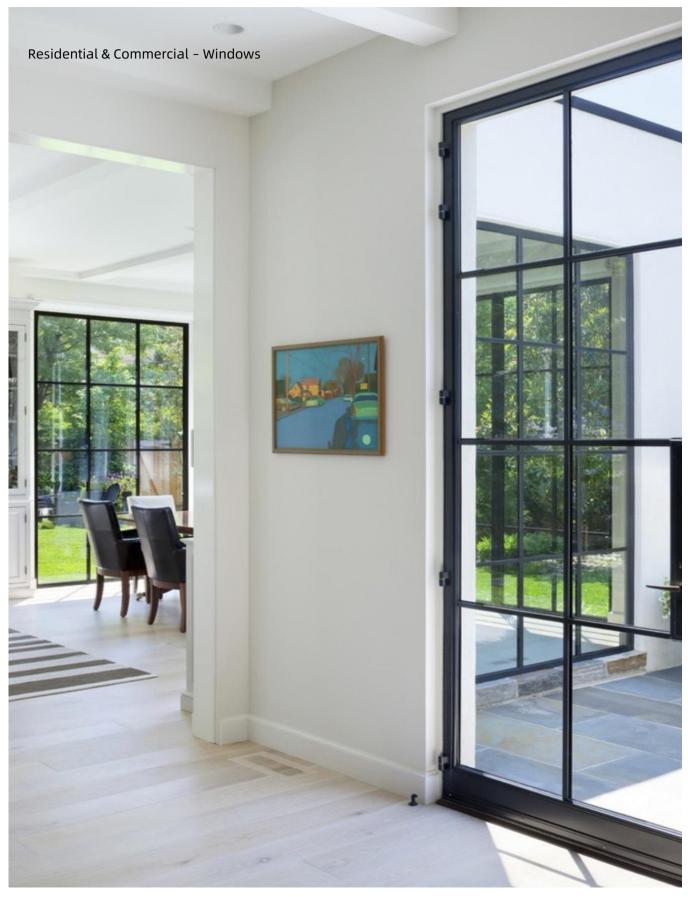

# Residential & Commercial -Windows

3

#### Residential & Commercial-Windows

SLIM has a very slim sightline which is identical to the classical steel profiles of historic buildings. However, the SLIM profile now benefits from an insulated thermal break and well-designed sealing systems which ensure wind and water tightness and a comfortable interior climate. The SLIM profile system is ideal for renovating historical buildings that do not meet today's technological performance standards, while maintaining their authentic character. Thanks to SLIM steel window systems, heritage buildings can be made future-proof while still preserving their original appearance.