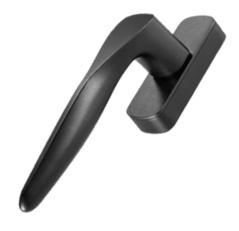

UV Activated Layer Organic Rain deposits are washed it destroyed away

STEEL PROFILES

SLIM-Hardware is recommended

NO. : MY 108/109 Applicable: SLIM 65 Style: Light the luxury of minimalism Handle color: Blank black