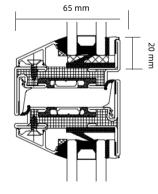

#### SLIM steel window VS Aluminum alloy window

Aluminum alloy window : edge joint, surface 100mm SLIM steel window : seamless welding, surface 55mm

Whether it is sealing or aesthetic, the SLIM steel window system is more advantageous

Aluminum alloy window

PDA-SLIM steel window

| Name                        | Surface | Thickness | thermally<br>broken<br>structure |
|-----------------------------|---------|-----------|----------------------------------|
| Aluminum<br>alloy<br>window | 100mm   | 65mm      | 24mm                             |
| SLIM steel<br>window        | 55mm    | 65mm      | 55mm                             |

Compared with the aluminum alloy window, the steel window can be seen more slender, the thermally broken structure is wider, and the energy saving effect is better

Aluminum alloy window

PDA-SLIM steel window