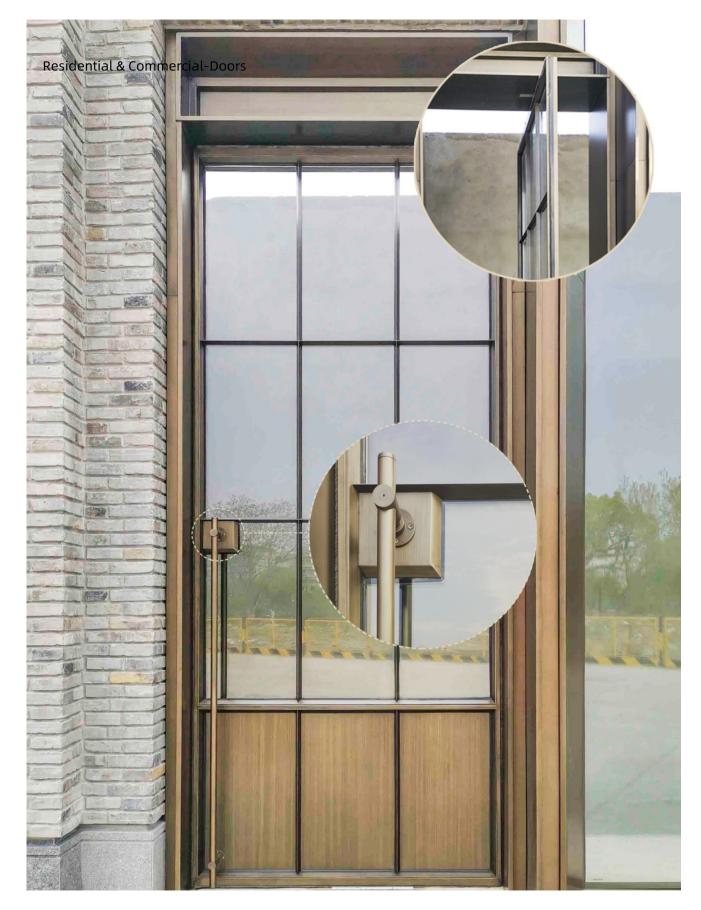

|

Compared with the aluminum alloy window, the steel window can be seen more slender, the thermally broken structure is wider, and the energy saving effect is better

Aluminum alloy window

PDA-SLIM steel window

STEEL PROFILES





# Residential & Commercial-Partitions & Doors





















PDA

## Residential & Commercial-Partitions & Doors





# Residential & Commercial-Doors















Andrée Seriger Setter











# Residential & Commercial -Windows









3





## Residential & Commercial -Windows





3





4

5



47 mm

Andrew Designed states



# Residential & Commercial -Windows













PDA

Residential & Commercial - Sunroom





Residential & Commercial - Sunroom



Sunroom/roof curtain wall product structure split diagram



# 















2.000 States States States -



#### Residential & Commercial-Windows

SLIM has a very slim sightline which is identical to the classical steel profiles of historic buildings. However, the SLIM profile now benefits from an insulated thermal break and well-designed sealing systems which ensure wind and water tightness and a comfortable interior climate. The SLIM profile system is ideal for renovating historical buildings that do not meet today's technological performance standards, while maintaining their authentic character. Thanks to SLIM steel window systems, heritage buildings can be made future-proof while still preserving their original appearance.













Residential & Commercial-Windows







Residential & Commercial-Doors

PDA







## Residential & Commercial-Windows