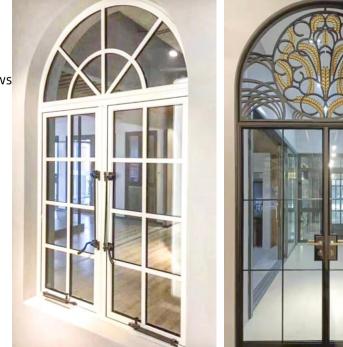

#### SLIM product feature: Rich extensible forms

SLIM series can realize door, window, partition and other product forms. In these styles, each class has various fractals and makes various styles. SLIM is definitely the legendary "all-round player" from the penetration of all glass to the matching of metal plates, from the retro arc to the exquisite chess pattern, and then there are all kinds of hardware, all kinds of pressing lines and all kinds of glass.

#### SLIM product feature: Surface Technology Blooms "Color"

SLIM profiles has 3 materials available in steel, stainless steel, brass .lts surface in addition to the commonly fluorocarbon spray black, gray, it can also be made of imitation of copper wire drawing, brass wire drawing and other special surface texture, in order to apply to different architectural styles.