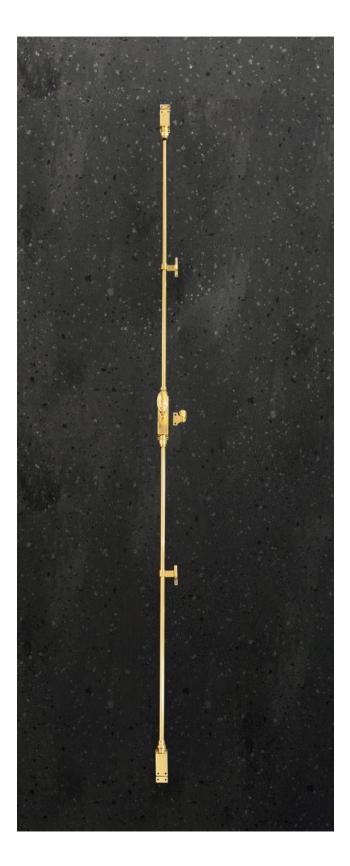

UV Activated Layer Organic Rain deposits are washed it destroyed away

STEEL PROFILES

SLIM-Hardware is recommended

NO. : MY 108/109 Applicable: SLIM 65 Style: Light the luxury of minimalism Handle color: Blank black

PPA

NO. : MY 002/003 Applicable: SLIM 65 Style: classic vintage Handle color: antique brass

\$~PDA

NO. : MY 004/005 Applicable : SLIM 65 Opening: swing-in Style: classic vintage Handle color: antique brass

PPA

NO. : MY 009/010 Applicable: SLIM 65 Style: classic vintage Handle color:Pink Gold

NO. : MY 009/010 Applicable: SLIM 65 Style: classic vintage Handle color: gilding brass

Andrew Designed states

NO. : ① MY 018 ② MY 036 ③ MY 016/017 and MY 020/021/022 Applicable: SLIM 65 Style: classic vintage Handle color: antique brass

PPA

NO.: ① MY 023/024 and MY 028/029/030 ② MY 034 ③ MY 035 Applicable: SLIM 65 Style: classic vintage Handle color: antique brass

NO. : MY 031/032 Applicable: SLIM 65 Style: classic vintage Handle color: antique brass

NO. : ① MY 082 ② MY 087/088 ③ MY 107 Applicable : SLIM 65 Style: minimalist and light luxury Handle color: ①stainless steel ②black ③Gold black

3

NO. : ① MY 089/090 ② MY 106 ③ MY 105 Applicable: SLIM 65 steel door system Style: classic vintage Handle color: ①antique ②antique ③fantastic black