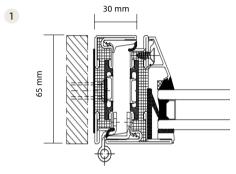

#### SLIM steel window VS Aluminum alloy window

Aluminum alloy window : edge joint, surface 100mm SLIM steel window : seamless welding, surface 55mm

Whether it is sealing or aesthetic, the SLIM steel window system is more advantageous

Aluminum alloy window

PDA-SLIM steel window

| Name                        | Surface | Thickness | thermally<br>broken<br>structure |
|-----------------------------|---------|-----------|----------------------------------|
| Aluminum<br>alloy<br>window | 100mm   | 65mm      | 24mm                             |
| SLIM steel<br>window        | 55mm    | 65mm      | 55mm                             |

Compared with the aluminum alloy window, the steel window can be seen more slender, the thermally broken structure is wider, and the energy saving effect is better

Aluminum alloy window

PDA-SLIM steel window