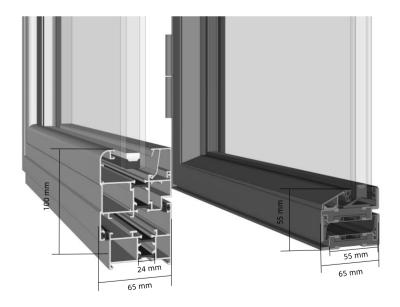

#### SLIM steel window VS Aluminum alloy window

Aluminum alloy window : edge joint, surface 100mm SLIM steel window : seamless welding, surface 55mm

Whether it is sealing or aesthetic, the SLIM steel window system is more advantageous

Aluminum alloy window

PDA-SLIM steel window

| Name                        | Surface | Thickness | thermally<br>broken<br>structure |
|-----------------------------|---------|-----------|----------------------------------|
| Aluminum<br>alloy<br>window | 100mm   | 65mm      | 24mm                             |
| SLIM steel<br>window        | 55mm    | 65mm      | 55mm                             |

Compared with the aluminum alloy window, the steel window can be seen more slender, the thermally broken structure is wider, and the energy saving effect is better

Aluminum alloy window

PDA-SLIM steel window