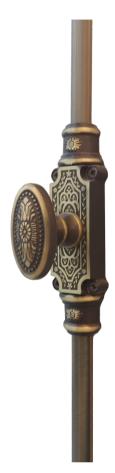

UV Activated Layer Organic Rain deposits are washed it destroyed away

STEEL PROFILES

SLIM-Hardware is recommended

NO. : MY 108/109 Applicable: SLIM 65 Style: Light the luxury of minimalism Handle color: Blank black

PPA

NO. : MY 002/003 Applicable: SLIM 65 Style: classic vintage Handle color: antique brass

\$~PDA

NO. : MY 004/005 Applicable : SLIM 65 Opening: swing-in Style: classic vintage Handle color: antique brass

PPA

NO. : MY 009/010 Applicable: SLIM 65 Style: classic vintage Handle color:Pink Gold

NO. : MY 009/010 Applicable: SLIM 65 Style: classic vintage Handle color: gilding brass

Andrew Designed states

NO. : ① MY 018 ② MY 036 ③ MY 016/017 and MY 020/021/022 Applicable: SLIM 65 Style: classic vintage Handle color: antique brass

PPA

NO.: ① MY 023/024 and MY 028/029/030 ② MY 034 ③ MY 035 Applicable: SLIM 65 Style: classic vintage Handle color: antique brass

NO. : MY 031/032 Applicable: SLIM 65 Style: classic vintage Handle color: antique brass

NO. : ① MY 082 ② MY 087/088 ③ MY 107 Applicable : SLIM 65 Style: minimalist and light luxury Handle color: ①stainless steel ②black ③Gold black

3

NO. : ① MY 089/090 ② MY 106 ③ MY 105 Applicable: SLIM 65 steel door system Style: classic vintage Handle color: ①antique ②antique ③fantastic black