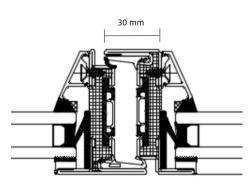

#### SLIM product feature: Narrow face widths

SLIM series has extremely narrow face widths, and its conventional "cavity" is only 13 mm. This minimalist frame design can increase the light-passing area to the maximum extent and reduce visual impairment. Let "face" become "line".

PDA

| SLIM series is a new con-<br>thin cold-formed steel pr<br>1.5 mm. Injecting proces | rufiles. A very na<br>ss and C shape                  | of rabbet.SL , es is    | a new            |
|------------------------------------------------------------------------------------|-------------------------------------------------------|-------------------------|------------------|
| door and stem.                                                                     |                                                       |                         |                  |
| very nar 30 m                                                                      | m. Thickn                                             | is 1.5 mr injectii      | ng proce         |
| shape oLIM se                                                                      | ries is a n                                           | te door and wind        | v syster.        |
| kind of extremely thin cold-forme                                                  |                                                       | les. A very narro       | riew is 3        |
| Thickness of steel is 1.5 mm. Injecti                                              |                                                       | and C shape of r        | SLIM se          |
| a new composite de                                                                 | and wir                                               | .m. It is a kind o      | t extremely      |
| cold-for                                                                           | 3. A very number                                      | , view is 30 mm. Thickr | ness of steel is |
| mm. Inje                                                                           | 1 C shape of rabbet.SLIM series is a new composite du |                         |                  |
| and win                                                                            | kind of extremely thin cold-forme les. A ve           |                         |                  |
| narrowy                                                                            |                                                       | ic 1 5 - 1 Iniectiv     | 1C shane         |