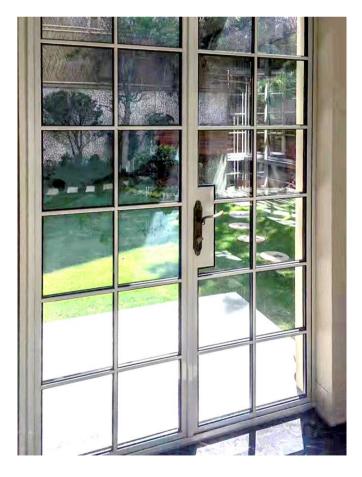

#### Residential & Commercial-Windows

SLIM has a very slim sightline which is identical to the classical steel profiles of historic buildings. However, the SLIM profile now benefits from an insulated thermal break and well-designed sealing systems which ensure wind and water tightness and a comfortable interior climate. The SLIM profile system is ideal for renovating historical buildings that do not meet today's technological performance standards, while maintaining their authentic character. Thanks to SLIM steel window systems, heritage buildings can be made future-proof while still preserving their original appearance.

## Residential & Commercial-Windows

Julita Daiga Salina PDA

Product application scenarios

Civil building

Exhibition

Villa

Heritage protection building

Featured indoor partition