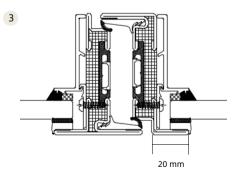

elding, surface 55mm

Whether it is sealing or aesthetic, the SLIM steel window system is more advantageous

Aluminum alloy window

PDA-SLIM steel window



| Name                        | Surface | Thickness | thermally<br>broken<br>structure |
|-----------------------------|---------|-----------|----------------------------------|
| Aluminum<br>alloy<br>window | 100mm   | 65mm      | 24mm                             |
| SLIM steel<br>window        | 55mm    | 65mm      | 55mm                             |

Compared with the aluminum alloy window, the steel window can be seen more slender, the thermally broken structure is wider, and the energy saving effect is better

Aluminum alloy window

PDA-SLIM steel window

STEEL PROFILES





# Residential & Commercial-Partitions & Doors





















PDA

## Residential & Commercial-Partitions & Doors





# Residential & Commercial-Doors















Andrée Seriger Setter











# Residential & Commercial -Windows









3





## Residential & Commercial -Windows





3





4

5



47 mm

Andrew Designed states



# Residential & Commercial -Windows













PDA

Residential & Commercial - Sunroom





Residential & Commercial - Sunroom



Sunroom/roof curtain wall product structure split diagram



# 















2.000 States States States -



#### Residential & Commercial-Windows

SLIM has a very slim sightline which is identical to the classical steel profiles of historic buildings. However, the SLIM profile now benefits from an insulated thermal break and well-designed sealing systems which ensure win