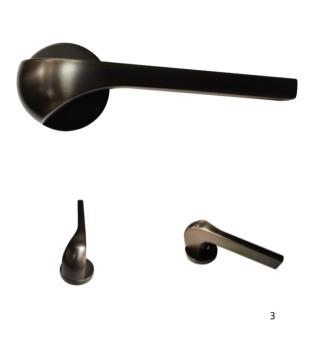

NO. : ① MY 082 ② MY 087/088 ③ MY 107 Applicable : SLIM 65 Style: minimalist and light luxury Handle color: ①stainless steel ②black ③Gold black

3

NO. : ① MY 089/090 ② MY 106 ③ MY 105 Applicable: SLIM 65 steel door system Style: classic vintage Handle color: ①antique ②antique ③fantastic black