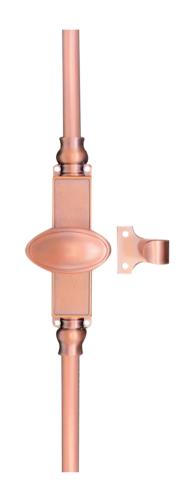

UV Activated Layer Organic Rain deposits are washed it destroyed away

STEEL PROFILES

SLIM-Hardware is recommended

NO. : MY 108/109 Applicable: SLIM 65 Style: Light the luxury of minimalism Handle color: Blank black

PPA

NO. : MY 002/003 Applicable: SLIM 65 Style: classic vintage Handle color: antique brass

\$~PDA

NO. : MY 004/005 Applicable : SLIM 65 Opening: swing-in Style: classic vintage Handle color: antique brass

PPA

NO. : MY 009/010 Applicable: SLIM 65 Style: classic vintage Handle color:Pink Gold

NO. : MY 009/010 Applicable: SLIM 65 Style: classic vintage Handle color: gilding brass

Andrew Designed states

NO. : ① MY 018 ② MY 036 ③ MY 016/017 and MY 020/021/022 Applicable: SLIM 65 Style: classic vintage Handle color: antique brass

PPA

NO.: ① MY 023/024 and MY 028/029/030 ② MY 034 ③ MY 035 Applicable: SLIM 65 Style: classic vintage Handle color: antique brass

NO. : MY 031/032 Applicable: SLIM 65 Style: classic vintage Handle color: antique brass

NO. : ① MY 082 ② MY 087/088 ③ MY 107 Applicable : SLIM 65 Style: minimalist and light luxury Handle color: ①stainless steel ②black ③Gold black

3

NO. : ① MY 089/090 ② MY 106 ③ MY 105 Applicable: SLIM 65 steel door system Style: classic vintage Handle color: ①antique ②antique ③fantastic black