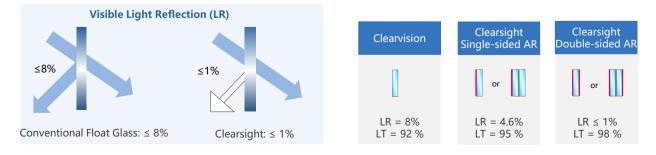

#### AGC- Clearsight glass

#### KEY FEATURES OF CLEARSIGHT

- Anti-reflective glass
- Significantly lower light reflection: ≤1% instead of 8%
- Optimised vision and clarity
- Highest light transmission possible
- The best aesthetics and colour rendering index to see objects through glass
- A durable coating suitable for both interior and exterior applications
- 10 years warranty

## AGC-Clearsight glass