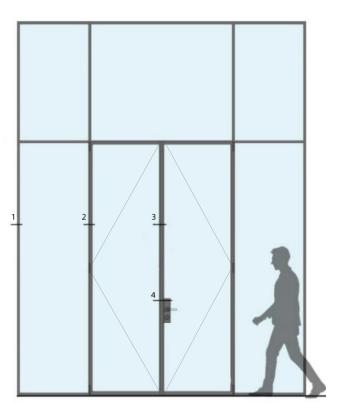

# Residential & Commercial -Windows

3

## Residential & Commercial -Windows

3

4

5

47 mm

Andrew Designed states