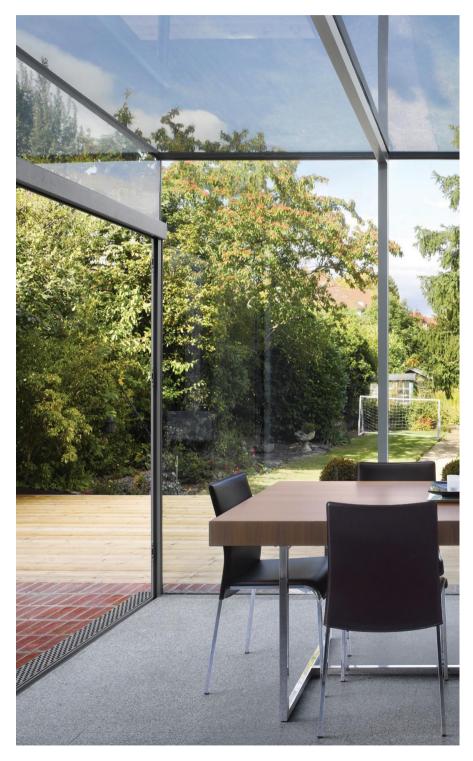

#### Residential & Commercial-Windows

SLIM has a very slim sightline which is identical to the classical steel profiles of historic buildings. However, the SLIM profile now benefits from an insulated thermal break and well-designed sealing systems which ensure wind and water tightness and a comfortable interior climate. The SLIM profile system is ideal for renovating historical buildings that do not meet today's technological performance standards, while maintaining their authentic character. Thanks to SLIM steel window systems, heritage buildings can be made future-proof while still preserving their original appearance.

## Residential & Commercial-Windows

Julita Daiga Salina PDA

Product application scenarios

Civil building

Exhibition

Villa

Heritage protection building

Featured indoor partition