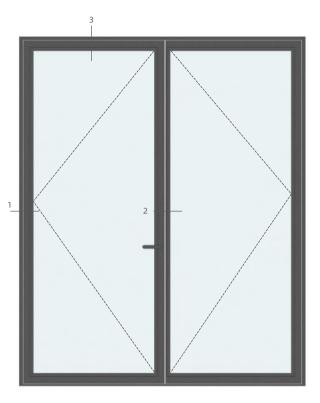

# Residential & Commercial -Windows

3

#### Residential & Commercial-Windows

SLIM has a very slim sightline which is identical to the classical steel profiles of historic buildings. However, the SLIM profile now benefits from an insulated thermal break and well-designed sealing systems which ensure wind and water tightness and a comfortable interior climate. The SLIM profile system is ideal for renovating historical buildings that do not meet today's technological performance standards, while maintaining their authentic character. Thanks to SLIM steel window systems, heritage buildings can be made future-proof while still preserving their original appearance.