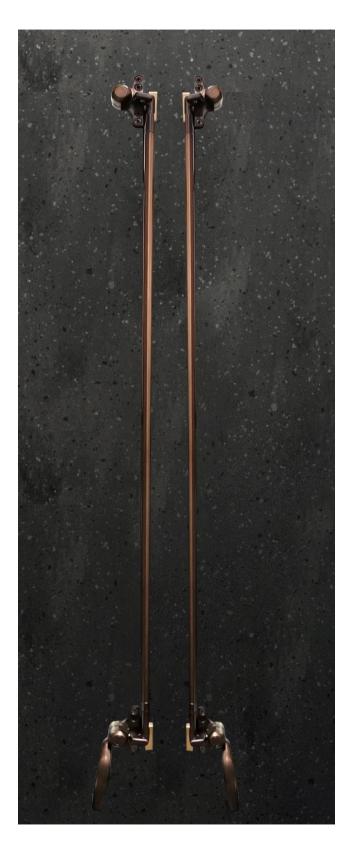

UV Activated Layer Organic Rain deposits are washed it destroyed away

STEEL PROFILES

SLIM-Hardware is recommended

NO. : MY 108/109 Applicable: SLIM 65 Style: Light the luxury of minimalism Handle color: Blank black

PPA

NO. : MY 002/003 Applicable: SLIM 65 Style: classic vintage Handle color: antique brass

\$~PDA

NO. : MY 004/005 Applicable : SLIM 65 Opening: swing-in Style: classic vintage Handle color: antique brass