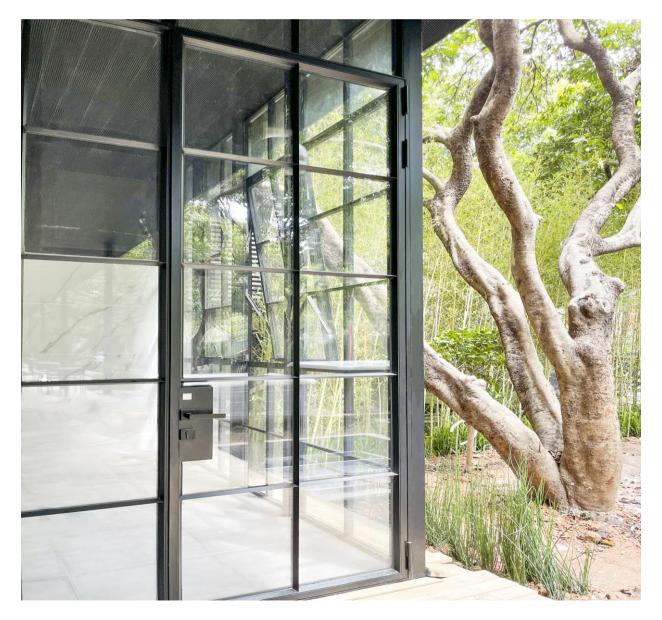

#### SLIM product feature: Narrow face widths

SLIM series has extremely narrow face widths, and its conventional "cavity" is only 13 mm. This minimalist frame design can increase the light-passing area to the maximum extent and reduce visual impairment. Let "face" become "line".