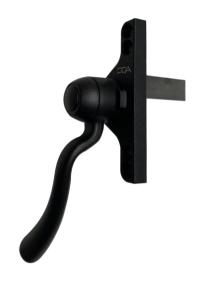

UV Activated Layer Organic Rain deposits are washed it destroyed away

STEEL PROFILES

SLIM-Hardware is recommended

NO. : MY 108/109 Applicable: SLIM 65 Style: Light the luxury of minimalism Handle color: Blank black