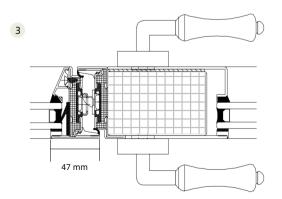

# Residential & Commercial -Windows

3

## Residential & Commercial -Windows

3

4

5

47 mm

Andrew Designed states